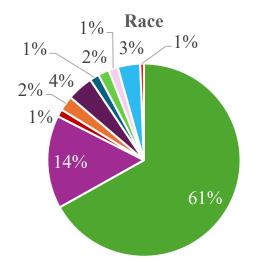

## Patient Demographics 2024\* Acute Rehabilitation Unit- Stroke

| Gender         Male       131         Female       96         Age       -18       0%         18-40       7%         41-65       46%         >65       47%         Diagnosis       Stroke due to Hemorrhage (bleed)       51 |
|-----------------------------------------------------------------------------------------------------------------------------------------------------------------------------------------------------------------------------|
| Age       96         <18       0%         18-40       7%         41-65       46%         >65       47% <b>Diagnosis</b>                                                                                                     |
| Age         <18                                                                                                                                                                                                             |
| <18                                                                                                                                                                                                                         |
| <18                                                                                                                                                                                                                         |
| 18-40 7% 41-65 46% >65 47%  Diagnosis                                                                                                                                                                                       |
| 41-65 46% >65 47% <b>Diagnosis</b>                                                                                                                                                                                          |
| >65 47% <b>Diagnosis</b>                                                                                                                                                                                                    |
| Diagnosis                                                                                                                                                                                                                   |
|                                                                                                                                                                                                                             |
|                                                                                                                                                                                                                             |
| Stroke due to Hemorrhage (bleed) 51                                                                                                                                                                                         |
|                                                                                                                                                                                                                             |
| Stroke due to Infarct (lack of blood) 175                                                                                                                                                                                   |
| Other 1                                                                                                                                                                                                                     |
|                                                                                                                                                                                                                             |
| Ethnicity                                                                                                                                                                                                                   |
| Mexican 58                                                                                                                                                                                                                  |
| Cuban 2                                                                                                                                                                                                                     |
| Non Hispanic 143                                                                                                                                                                                                            |
| Other Hispanic, Latino or Spanish                                                                                                                                                                                           |
| Origin 25                                                                                                                                                                                                                   |

## **Discharge Location**

255 East Bonita Avenue Pomona, CA 91767 909/596-7733, ext. 4100 www.casacolina.org

- White
- Asian Indian
- Filipino
- Korean
- Other Asian

- Black or African American
- Chinese
- Japanese
- Vietnamese
- Other Pacific Islander