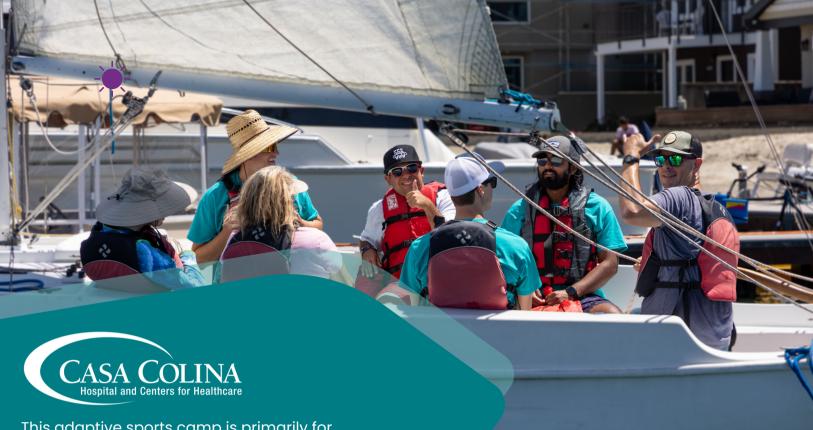

This adaptive sports camp is primarily for participants over the age of 14 who use a wheelchair (or have a mobility impairment) and want to experience our event with other participants. We're working to make this event as inclusive as possible, safe, and fun for everyone. Email us if you have questions, concerns, or to learn more.

- Sailing
- Wheelchair Tennis
- Over-the-Line
- Deep Sea Fishing
- Wheelchair Pickleball
- Handcycling
- Wheelchair Rugby
- Outrigger Canoe
- Wheelchair Basketball
- Harbor Tour